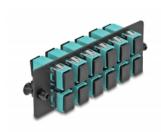

## **Description**

This panel by Delock is equipped with twelve SC Simplex couplers and is suitable for installation in 19" fiber optic HD (High Density) patch panel by Delock (66924). With the SC Simplex couplers, fiber optic male connectors can be easily connected to each other.

### **Specification**

- Connectors:
  - 12 x SC Simplex female >
  - 12 x SC Simplex female
- For 12 multi-mode fiber OM4
- Zirconia ceramic ferrule with protection cap
- For mounting in 19" fiber optic HD (High Density) patch panel, 1U
- 12 ports with SC Simplex couplers
- Material: metal / plastic
- Colour: aqua / black
- Dimensions (LxWxH): ca. 109 x 35 x 20 mm