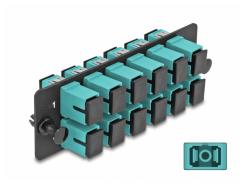

## **Description**

This panel by Delock is equipped with twelve SC Simplex couplers and is suitable for installation in 19" fiber optic HD (High Density) patch panel by Delock (66924). With the SC Simplex couplers, fiber optic male connectors can be easily connected to each other.

### **Specification**

- Connectors:
  - 12 x SC Simplex female >
  - 12 x SC Simplex female
- For 12 multi-mode fiber OM4
- Zirconia ceramic ferrule with protection cap
- For mounting in 19" fiber optic HD (High Density) patch panel, 1U
- 12 ports with SC Simplex couplers
- Material: metal / plastic
- Colour: aqua / black
- Dimensions (LxWxH): ca. 109 x 35 x 20 mm