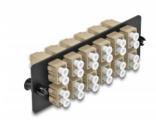

#### Description

This panel by Delock is equipped with twelve LC Duplex couplers and is suitable for installation in 19" fiber optic HD (High Density) patch panel by Delock (66924). With the LC Duplex couplers, fiber optic male connectors can be easily connected to each other.

### **Specification**

- Connectors:
  12 x LC Duplex female >
  12 x LC Duplex female
- For 24 OM1 / OM2 Multi-mode fibers
- Zirconia ceramic ferrule with protection cap
- For mounting in 19" fiber optic HD (High Density) patch panel, 1U
- 12 ports with LC Duplex couplers
- Material: metal / plastic
- Colour: beige / black
- Dimensions (LxWxH): ca. 109 x 35 x 20 mm

#### Interface

| Connector 1: | 12 x LC Duplex female |
|--------------|-----------------------|
| Connector 2: | 12 x LC Duplex female |