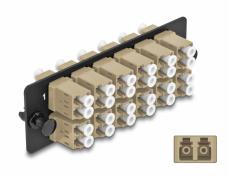

#### Description

This panel by Delock is equipped with twelve LC Duplex couplers and is suitable for installation in 19" fiber optic HD (High Density) patch panel by Delock (66924). With the LC Duplex couplers, fiber optic male connectors can be easily connected to each other.

### **Specification**

- Connectors:
  12 x LC Duplex female >
  12 x LC Duplex female
- For 24 OM1 / OM2 Multi-mode fibers
- Zirconia ceramic ferrule with protection cap
- For mounting in 19" fiber optic HD (High Density) patch panel, 1U
- 12 ports with LC Duplex couplers
- Material: metal / plastic
- Colour: beige / black
- Dimensions (LxWxH): ca. 109 x 35 x 20 mm

#### Interface

| Connector 1: | 12 x LC Duplex female |
|--------------|-----------------------|
| Connector 2: | 12 x LC Duplex female |