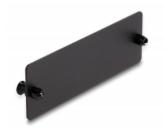

#### **Description**

This blind panel by Delock is suitable for installation in 19" fiber optic HD (High Density) patch panel by Delock (66924). It closes open areas in the patch panel and prevents the ingress of dust and dirt.

## **Specification**

- For mounting in 19" fiber optic HD (High Density) patch panel, 1U
- · Material: metal
- · Colour: black
- Dimensions (LxWxH): ca. 109 x 35 x 20 mm

## **Physical characteristics**

| Material: | metal  |
|-----------|--------|
| Length:   | 109 mm |
| Width:    | 35 mm  |
| Height:   | 20 mm  |
| Colour:   | black  |