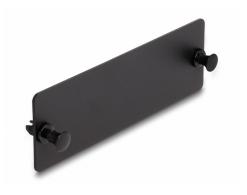

#### **Description**

This blind panel by Delock is suitable for installation in 19" fiber optic HD (High Density) patch panel by Delock (66924). It closes open areas in the patch panel and prevents the ingress of dust and dirt.

## **Specification**

- For mounting in 19" fiber optic HD (High Density) patch panel, 1U
- · Material: metal
- · Colour: black
- Dimensions (LxWxH): ca. 109 x 35 x 20 mm

## **Physical characteristics**

| Material: | metal  |
|-----------|--------|
| Length:   | 109 mm |
| Width:    | 35 mm  |
| Height:   | 20 mm  |
| Colour:   | black  |