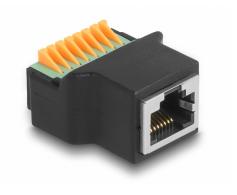

#### Description

This terminal block adapter by Delock can be used to connect bare wires. The adapter is suitable for industry applications as well for the hobby area.

### **Specification**

- Connectors:
  - 1 x RJ45 jack
  - 1 x 8 pin terminal block with push button
- Pitch: 2.54 mm
- Pin assignment: 1:1
- Voltage: 300 V
- Material: PVC
- · Colour: black / green
- Dimensions (LxWxH): ca. 29.9 x 26.0 x 17.1 mm

## Interface

| Connector 1: | 1 x RJ45 jack                             |
|--------------|-------------------------------------------|
| Connector 2: | 1 x 8 pin terminal block with push button |