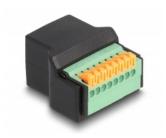

#### Description

This terminal block adapter by Delock can be used to connect bare wires. The adapter is suitable for industry applications as well for the hobby area.

### **Specification**

- Connectors:
  - 1 x RJ45 jack
  - 1 x 8 pin terminal block with push button
- Pitch: 2.54 mm
- Pin assignment: 1:1
- Voltage: 300 V
- Material: PVC
- · Colour: black / green
- Dimensions (LxWxH): ca. 29.9 x 26.0 x 17.1 mm

## Interface

| Connector 1: | 1 x RJ45 jack                             |
|--------------|-------------------------------------------|
| Connector 2: | 1 x 8 pin terminal block with push button |