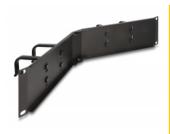

#### Angled design for optimal cable management

The patch cables can be easily routed in an orderly way from both sides and provide improved cable management due to the stable hooks. In addition, the angled panel is a space-saving alternative to standard panels.

#### **Specification**

- For mounting in 19" network cabinet, 2U
- · Panel angled with 4 hooks
- Material: metal / plastic
- Colour: black RAL9005
- Dimensions (LxWxH): ca. 483 x 91 x 88 mm