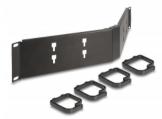

#### Angled design for optimal cable management

The patch cables can be easily routed in an orderly way from both sides and provide improved cable management due to the stable hooks. In addition, the angled panel is a space-saving alternative to standard panels.

#### **Specification**

- For mounting in 19" network cabinet, 2U
- · Panel angled with 4 hooks
- Material: metal / plastic
- Colour: black RAL9005
- Dimensions (LxWxH): ca. 483 x 91 x 88 mm