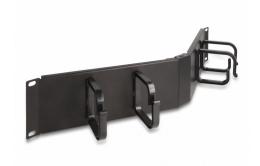

#### Angled design for optimal cable management

The patch cables can be easily routed in an orderly way from both sides and provide improved cable management due to the stable hooks. In addition, the angled panel is a space-saving alternative to standard panels.

#### **Specification**

- For mounting in 19" network cabinet, 2U
- · Panel angled with 4 hooks
- Material: metal / plastic
- Colour: black RAL9005
- Dimensions (LxWxH): ca. 483 x 91 x 88 mm