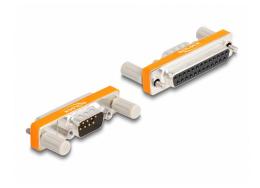

# Delock Adapter D-Sub 9 pin male with nuts to D-Sub 25 pin female with screws

#### **Description**

This narrow adapter by Delock can, for example, connect devices such as printers, modems and computers with serial RS-232 D-Sub 9 or D-Sub 25 interfaces.

## **Specification**

- Connectors:
  - 1 x D-Sub 9 pin male with nuts
  - 1 x D-Sub 25 pin female with screws
- Pin assignment: 1 8, 2 3, 3 2, 4 20, 5 7, 6 6, 7 4, 8 5, 9 22, shielded
- Contacts: gold plated brass
- Screw type: #4-40 UNC
- Dimensions (LxWxH): ca. 53 x 18 x 13 mm