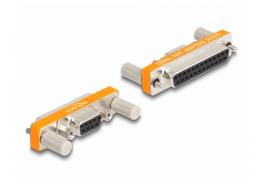

#### **Description**

This narrow adapter by Delock can, for example, connect devices such as printers, modems and computers with serial RS-232 D-Sub 9 or D-Sub 25 interfaces.

## **Specification**

- Connectors:
  - 1 x D-Sub 9 pin female with nuts
  - 1 x D-Sub 25 pin female with screws
- Pin assignment: 1 8, 2 3, 3 2, 4 20, 5 7, 6 6, 7 4, 8 5, 9 22, shielded
- Contacts: gold plated brass
- Screw type: #4-40 UNC
- Dimensions (LxWxH): ca. 53 x 18 x 13 mm

### Interface

| Connector 1: | 1 x Serial D-Sub 9 female with nuts    |
|--------------|----------------------------------------|
| Connector 2: | 1 x Serial D-Sub 25 female with screws |