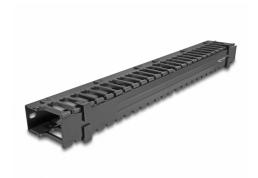

# **Description**

This routing panel by Delock is suitable for installation in a 19" network cabinet.

## **Proper laying of cables**

The network cables are simply routed from the front to the rear, so the view of the cables inside the network cabinet is blocked and the network cabinet leaves a tidy overall impression.

## **Specification**

- For mounting in 19" network cabinet, 1U
- · Removable cover
- Front with three openings (120 x 20 mm)
- · Colour: black
- Material: metal / plastic
- Dimensions (LxWxH): ca. 482.6 x 71.1 x 42.5 mm