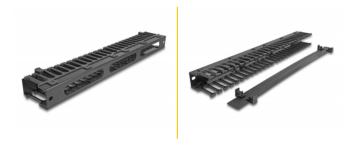

#### Removable cover for optimal cable management

The removable front panel hides open cables and protects them from damage.

#### With cable entry

On the rear side, the patch panel is equipped with three openings to allow easy cable access and orderly cable routing.

## Package content

• 19" routing panel