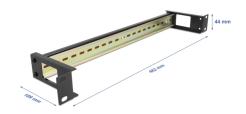

# Delock 19" DIN rail Panel with side cable entry 1U black

#### **Specification**

- For mounting in 19" network cabinet, 1U
- DIN rail 35 mm
- · With side cable entry
- · Material: metal
- · Colour: black
- Dimensions (LxWxH): ca. 482.6 x 109.0 x 44.4 mm

## **Physical characteristics**

| Material: | metal    |
|-----------|----------|
| Length:   | 482.6 mm |
| Width:    | 109 mm   |
| Height:   | 44.4 mm  |
| Colour:   | black    |