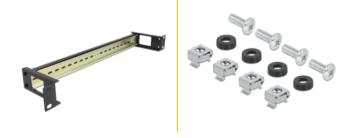

#### Package content

- 19" DIN rail panel
- 4 x screws
- 4 x caged nut
- 4 x washers