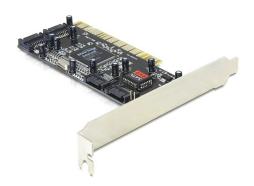

# Delock PCI Card > 4 x internal SATA with RAID

### **Description**

The PCI card by Delock expands a PC by four internal SATA ports. Different devices such as SSDs, hard drives etc. can be connected to the card.

## **Specification**

- Connectors:
  - internal:
  - 4 x SATA 1.5 Gb/s 7 pin plug
  - 1 x 32-Bit PCI standard 2.2
- Data transfer rate up to 1.5 Mbps
- SATA specification revision 1.0
- RAID 0, 1
- Supports HDD / SSD up to 2 TB