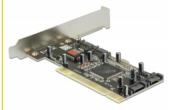

# Delock PCI Card > 4 x internal SATA with RAID

### **Description**

The PCI card by Delock expands a PC by four internal SATA ports. Different devices such as SSDs, hard drives etc. can be connected to the card.

## **Specification**

- Connectors:
  - internal:
  - 4 x SATA 1.5 Gb/s 7 pin plug
  - 1 x 32-Bit PCI standard 2.2
- Data transfer rate up to 1.5 Mbps
- SATA specification revision 1.0
- RAID 0, 1
- Supports HDD / SSD up to 2 TB