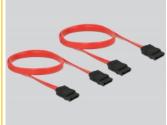

# Delock PCI Card > 4 x internal SATA with RAID

### **Description**

The PCI card by Delock expands a PC by four internal SATA ports. Different devices such as SSDs, hard drives etc. can be connected to the card.



#### Item no. 70154

EAN: 4043619701544 Country of origin: China Package: Retail Box

## **Specification**

- Connectors:
  - internal:
  - 4 x SATA 1.5 Gb/s 7 pin plug
  - 1 x 32-Bit PCI standard 2.2
- Data transfer rate up to 1.5 Mbps
- SATA specification revision 1.0
- RAID 0, 1
- Supports HDD / SSD up to 2 TB

### System requirements

- Linux Kernel 2.6
- Windows Server 2003
- Windows 2000/XP/XP-64/Vista/Vista-64
- PC with one free PCI slot

### Package content



- PCI card
- 2 x SATA data cable
- Driver CD
- User manual

## **Images**