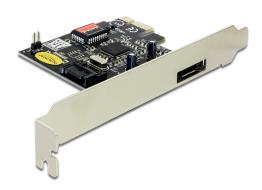

# Delock PCI Express Card > 1 x external eSATA 3 Gb/s + 1 x internal SATA 3 Gb/s

### Description

This Delock PCI Express card expands your PC by one external eSATA port, as well as one internal SATA port. You can connect devices like e.g. external enclosures, hard drives, DVD-drives etc. to the card.

## **Specification**

- Connector:
  - external:
  - 1 x eSATA 3 Gb/s 7 pin female
  - internal:
  - 1 x SATA 3 Gb/s 7 pin female
  - 1 x PCI Express x1, V1.0a
  - 1 x pin header for PWR LED for indication of hard drive accessing
- Chipset: Silicon Image
- Data transfer rate up to 3 Gb/s
- Supports SATA Port Multiplier
- Supports hard drive with Native Command Queue (NCQ) feature