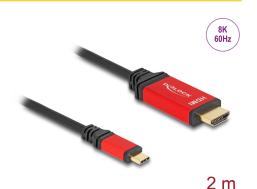

# Delock USB Type-C<sup>™</sup> to HDMI Cable (DP Alt Mode) 8K 60 Hz with HDR function 2 m red

#### **Specification**

- Connectors:
  - 1 x USB Type-CTM male
  - 1 x HDMI male
- Chipset: Synaptics VMM7100
- High Speed HDMI with Ethernet (HEC) specification
- Signal direction: USB Type-CTM input > HDMI output
- · Contacts gold-plated
- Resolution up to:

7680 x 4320 @ 60 Hz

3840 x 2160 @ 144 Hz

(depending on the system and the connected hardware)

- · Transmission of audio and video signals
- Supports 3D displays
- Supports HDR10
- Supports HDCP 1.4 and 2.3
- Plug & Play
- Housing material: aluminium
- Length incl. connectors: ca. 2 m
- · Colour: black / red