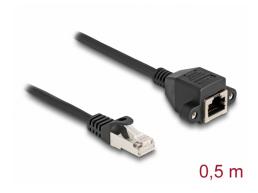

# Delock RJ50 Extension Cable male to female S/FTP 0.5 m black

### **Description**

This cable by Delock can be used to extend and connect various control and measuring devices. The screwable RJ50 female can be attached, for e.g., to a slot bracket or a housing with a suitable cut-out.

# **Specification**

- Connectors:
  - 1 x RJ50 male
  - 1 x RJ50 female with nuts
- Shielded (S/FTP)
- Screw distance: ca. 27.8 mm
- Cable gauge: 26 AWG
- Length incl. connectors: ca. 50 cm
- Colour: blackMaterial: PVC