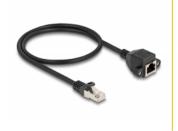

# Delock RJ50 Extension Cable male to female S/FTP 0.5 m black

### **Description**

This cable by Delock can be used to extend and connect various control and measuring devices. The screwable RJ50 female can be attached, for e.g., to a slot bracket or a housing with a suitable cut-out.

# **Specification**

- Connectors:
  - 1 x RJ50 male
  - 1 x RJ50 female with nuts
- Shielded (S/FTP)
- Screw distance: ca. 27.8 mm
- Cable gauge: 26 AWG
- Length incl. connectors: ca. 50 cm
- Colour: blackMaterial: PVC