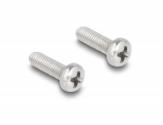

# Delock RJ50 Extension Cable male to female S/FTP 1 m black

#### **Description**

This cable by Delock can be used to extend and connect various control and measuring devices. The screwable RJ50 female can be attached, for e.g., to a slot bracket or a housing with a suitable cutout.



#### Item no. 80193

EAN: 4043619801930 Country of origin: China Package: Zip poly bag

### **Specification**

- Connectors:
  - 1 x RJ50 male
  - 1 x RJ50 female with nuts
- Shielded (S/FTP)
- Screw distance: ca. 27.8 mm
- Cable gauge: 26 AWG
- Length incl. connectors: ca. 1 m
- Colour: blackMaterial: PVC

#### System requirements

• A free RJ50 port

#### Package content





- Extension cable
- 2 x screw

# **Images**







## Interface

| Connector 1: | 1 x RJ50 male |
|--------------|---------------|
| Connector 2: | 1 x RJ50 jack |

# **Physical characteristics**

| Conductor gauge: | 26 AWG |
|------------------|--------|
| Material:        | PVC    |
| Length:          | 1 m    |
| Colour:          | black  |