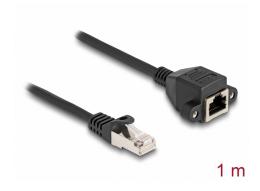

# Delock RJ50 Extension Cable male to female S/FTP 1 m black

#### **Description**

This cable by Delock can be used to extend and connect various control and measuring devices. The screwable RJ50 female can be attached, for e.g., to a slot bracket or a housing with a suitable cutout.

### **Specification**

- Connectors:
  - 1 x RJ50 male
  - 1 x RJ50 female with nuts
- Shielded (S/FTP)
- Screw distance: ca. 27.8 mm
- Cable gauge: 26 AWG
- Length incl. connectors: ca. 1 m
- Colour: blackMaterial: PVC