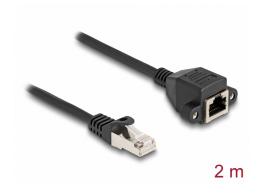

# Delock RJ50 Extension Cable male to female S/FTP 2 m black

# **Description**

This cable by Delock can be used to extend and connect various control and measuring devices. The screwable RJ50 female can be attached, for e.g., to a slot bracket or a housing with a suitable cut-out.

## **Specification**

- Connectors:
  - 1 x RJ50 male
  - 1 x RJ50 female with nuts
- Shielded (S/FTP)
- Screw distance: ca. 27.8 mm
- Cable gauge: 26 AWG
- Length incl. connectors: ca. 2 m
- Colour: blackMaterial: PVC