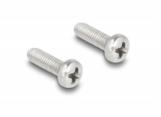

# Delock RJ50 Extension Cable male to female S/FTP 2 m black

# **Description**

This cable by Delock can be used to extend and connect various control and measuring devices. The screwable RJ50 female can be attached, for e.g., to a slot bracket or a housing with a suitable cut-out.



#### Item no. 80194

EAN: 4043619801947 Country of origin: China Package: Zip poly bag

## **Specification**

- Connectors:
  - 1 x RJ50 male
  - 1 x RJ50 female with nuts
- Shielded (S/FTP)
- Screw distance: ca. 27.8 mm
- Cable gauge: 26 AWG
- Length incl. connectors: ca. 2 m
- Colour: blackMaterial: PVC

#### System requirements

• A free RJ50 port

### Package content



- Extension cable
- 2 x screw

# **Images**









# Interface

| Connector 1: | 1 x RJ50 male |
|--------------|---------------|
| Connector 2: | 1 x RJ50 jack |

# **Physical characteristics**

| Conductor gauge: | 26 AWG |
|------------------|--------|
| Material:        | PVC    |
| Length:          | 2 m    |
| Colour:          | black  |