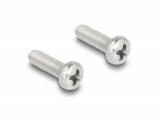

# Delock RJ50 Extension Cable male to female S/FTP 3 m black

# **Description**

This cable by Delock can be used to extend and connect various control and measuring devices. The screwable RJ50 female can be attached, for e.g., to a slot bracket or a housing with a suitable cutout.



#### Item no. 80195

EAN: 4043619801954 Country of origin: China Package: Zip poly bag

# **Specification**

- Connectors:
  - 1 x RJ50 male
  - 1 x RJ50 female with nuts
- Shielded (S/FTP)
- Screw distance: ca. 27.8 mm
- Cable gauge: 26 AWG
- Length incl. connectors: ca. 3 m
- Colour: blackMaterial: PVC

#### System requirements

• A free RJ50 port

## Package content



- Extension cable
- 2 x screw

# **Images**









# Interface

| Connector 1: | 1 x RJ50 male |
|--------------|---------------|
| Connector 2: | 1 x RJ50 jack |

# **Physical characteristics**

| Conductor gauge: | 26 AWG |
|------------------|--------|
| Material:        | PVC    |
| Length:          | 3 m    |
| Colour:          | black  |