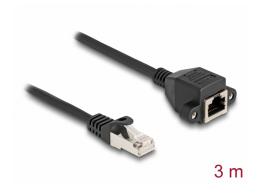

# Delock RJ50 Extension Cable male to female S/FTP 3 m black

# **Description**

This cable by Delock can be used to extend and connect various control and measuring devices. The screwable RJ50 female can be attached, for e.g., to a slot bracket or a housing with a suitable cutout.

# **Specification**

- Connectors:
  - 1 x RJ50 male
  - 1 x RJ50 female with nuts
- Shielded (S/FTP)
- Screw distance: ca. 27.8 mm
- Cable gauge: 26 AWG
- Length incl. connectors: ca. 3 m
- Colour: blackMaterial: PVC