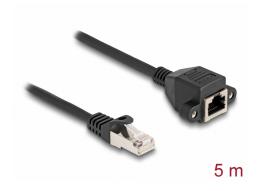

# Delock RJ50 Extension Cable male to female S/FTP 5 m black

#### **Description**

This cable by Delock can be used to extend and connect various control and measuring devices. The screwable RJ50 female can be attached, for e.g., to a slot bracket or a housing with a suitable cutout.

## **Specification**

- Connectors:
  - 1 x RJ50 male
  - 1 x RJ50 female with nuts
- Shielded (S/FTP)
- Screw distance: ca. 27.8 mm
- Cable gauge: 26 AWG
- Length incl. connectors: ca. 5 m
- Colour: blackMaterial: PVC