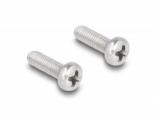

# Delock RJ50 Extension Cable male to female S/FTP 5 m black

#### **Description**

This cable by Delock can be used to extend and connect various control and measuring devices. The screwable RJ50 female can be attached, for e.g., to a slot bracket or a housing with a suitable cutout.



#### Item no. 80196

EAN: 4043619801961 Country of origin: China Package: Zip poly bag

## **Specification**

- Connectors:
  - 1 x RJ50 male
  - 1 x RJ50 female with nuts
- Shielded (S/FTP)
- Screw distance: ca. 27.8 mm
- Cable gauge: 26 AWG
- Length incl. connectors: ca. 5 m
- Colour: blackMaterial: PVC

#### System requirements

• A free RJ50 port

### Package content



- Extension cable
- 2 x screw

# **Images**







# Interface

| Connector 1: | 1 x RJ50 male |
|--------------|---------------|
| Connector 2: | 1 x RJ50 jack |

# **Physical characteristics**

| Conductor gauge: | 26 AWG |
|------------------|--------|
| Material:        | PVC    |
| Length:          | 5 m    |
| Colour:          | black  |