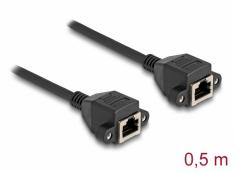

# Delock RJ50 Extension Cable female to female S/FTP 0.5 m black

### Specification

- Connectors:
  - 1 x RJ50 female with nuts
  - 1 x RJ50 female with nuts
- Shielded (S/FTP)
- Screw distance: ca. 27.8 mm
- Cable gauge: 26 AWG
- Length incl. connectors: ca. 50 cm
- Colour: black
- Material: PVC