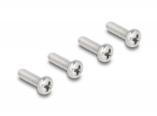

# Delock RJ50 Extension Cable female to female S/FTP 1 m black

#### **Description**

This cable by Delock can be used to extend and connect various control and measuring devices. The screwable RJ50 female can be attached, for e.g., to a slot bracket or a housing with a suitable cut-out.



#### Item no. 80199

EAN: 4043619801992 Country of origin: China Package: Zip poly bag

### **Specification**

- Connectors:
  - 1 x RJ50 female with nuts
  - 1 x RJ50 female with nuts
- Shielded (S/FTP)
- Screw distance: ca. 27.8 mm
- Cable gauge: 26 AWG
- Length incl. connectors: ca. 1 m
- Colour: blackMaterial: PVC

#### System requirements

• A free RJ50 port

#### Package content



- Extension cable
- 4 x screw

# **Images**









# Interface

| Connector 1: | 1 x RJ50 jack |
|--------------|---------------|
| Connector 2: | 1 x RJ50 jack |

# **Physical characteristics**

| Conductor gauge: | 26 AWG |
|------------------|--------|
| Material:        | PVC    |
| Length:          | 1 m    |
| Colour:          | black  |