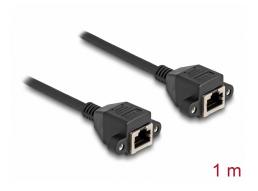

# Delock RJ50 Extension Cable female to female S/FTP 1 m black

#### **Description**

This cable by Delock can be used to extend and connect various control and measuring devices. The screwable RJ50 female can be attached, for e.g., to a slot bracket or a housing with a suitable cut-out.

### **Specification**

- Connectors:
  - 1 x RJ50 female with nuts
  - 1 x RJ50 female with nuts
- Shielded (S/FTP)
- Screw distance: ca. 27.8 mm
- Cable gauge: 26 AWG
- Length incl. connectors: ca. 1 m
- Colour: blackMaterial: PVC