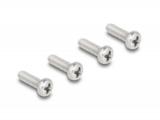

# Delock RJ50 Extension Cable female to female S/FTP 2 m black

#### **Description**

This cable by Delock can be used to extend and connect various control and measuring devices. The screwable RJ50 female can be attached, for e.g., to a slot bracket or a housing with a suitable cut-out.



Item no. 80200

EAN: 4043619802005 Country of origin: China Package: Zip poly bag

#### **Specification**

Connectors:

1 x RJ50 female with nuts

1 x RJ50 female with nuts

• Shielded (S/FTP)

• Screw distance: ca. 27.8 mm

• Cable gauge: 26 AWG

• Length incl. connectors: ca. 2 m

Colour: blackMaterial: PVC

#### System requirements

• A free RJ50 port

#### Package content





- Extension cable
- 4 x screw

### **Images**









### Interface

| Connector 1: | 1 x RJ50 jack |
|--------------|---------------|
| Connector 2: | 1 x RJ50 jack |

## **Physical characteristics**

| Conductor gauge: | 26 AWG |
|------------------|--------|
| Material:        | PVC    |
| Length:          | 2 m    |
| Colour:          | black  |