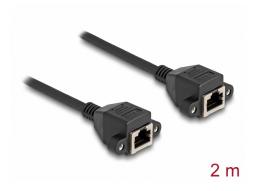

# Delock RJ50 Extension Cable female to female S/FTP 2 m black

#### **Description**

This cable by Delock can be used to extend and connect various control and measuring devices. The screwable RJ50 female can be attached, for e.g., to a slot bracket or a housing with a suitable cut-out.

#### **Specification**

Connectors:

1 x RJ50 female with nuts

1 x RJ50 female with nuts

• Shielded (S/FTP)

• Screw distance: ca. 27.8 mm

• Cable gauge: 26 AWG

• Length incl. connectors: ca. 2 m