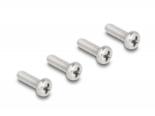

# Delock RJ50 Extension Cable female to female S/FTP 3 m black

#### **Description**

This cable by Delock can be used to extend and connect various control and measuring devices. The screwable RJ50 female can be attached, for e.g., to a slot bracket or a housing with a suitable cut-out.



Item no. 80201

EAN: 4043619802012 Country of origin: China Package: Zip poly bag

#### **Specification**

Connectors:

1 x RJ50 female with nuts

1 x RJ50 female with nuts

• Shielded (S/FTP)

• Screw distance: ca. 27.8 mm

• Cable gauge: 26 AWG

• Length incl. connectors: ca. 3 m

Colour: blackMaterial: PVC

#### System requirements

• A free RJ50 port

#### Package content



- Extension cable
- 4 x screw

## **Images**









## Interface

| Connector 1: | 1 x RJ50 jack |
|--------------|---------------|
| Connector 2: | 1 x RJ50 jack |

# **Physical characteristics**

| Conductor gauge: | 26 AWG |
|------------------|--------|
| Material:        | PVC    |
| Length:          | 3 m    |
| Colour:          | black  |