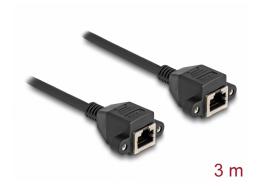

# Delock RJ50 Extension Cable female to female S/FTP 3 m black

#### **Description**

This cable by Delock can be used to extend and connect various control and measuring devices. The screwable RJ50 female can be attached, for e.g., to a slot bracket or a housing with a suitable cut-out.

#### **Specification**

Connectors:

1 x RJ50 female with nuts

1 x RJ50 female with nuts

• Shielded (S/FTP)

• Screw distance: ca. 27.8 mm

• Cable gauge: 26 AWG

• Length incl. connectors: ca. 3 m