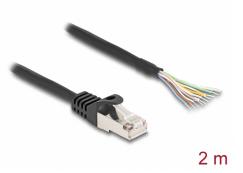

# Delock Cable RJ50 male to open wire ends S/FTP 2 m black

#### Description

This cable by Delock can be used to connect various control and measuring devices. The open cable ends allow customised cable assemblies to be made.

Item no. 80206

EAN: 4043619802067 Country of origin: China Package: Zip poly bag

### **Specification**

- Connectors:
  - 1 x RJ50 male
- 11 x open wires
- Shielded (S/FTP)
- Cable gauge: 26 AWG
- Length incl. connectors: ca. 2 m
- Colour: black
- Material: PVC

#### Interface

| Connector 1: | 1 x RJ50 male   |
|--------------|-----------------|
| Connector 2: | 11 x open wires |