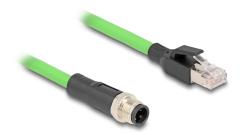

# Delock M12 Cable D-coded 4 pin male to RJ45 male PUR (TPU) 1 m

### **Specification**

- Connectors:
  - 1 x M12 male D-coded 4 pin
  - 1 x RJ45 plug
- · Suitable for drag chains
- SF/UTP
- · Shielding: aluminium foil, tinned copper braiding
- Copper conductor
- Cable gauge: 22 AWG (0.326 mm<sup>2</sup>)
- Cable diameter: ca. 6.5 mm
- Cable jacket material: PUR (TPU)
- Max. number of bending cycles: 5,000,000
- Smallest bending radius:
  - 52.0 mm with fixed installation
  - 97.5 mm with flexible installation
- Oil-resistant
- UV-resistant
- Flammability class: UL 94

## Interface

| Connector 1: | 1 x M12 male D-coded 4 pin |
|--------------|----------------------------|
| Connector 2: | 1 x RJ45 male              |