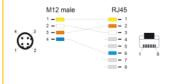

### **Specification**

- Connectors:
  - 1 x M12 male D-coded 4 pin
  - 1 x RJ45 plug
- · Suitable for drag chains
- SF/UTP
- · Shielding: aluminium foil, tinned copper braiding
- Copper conductor
- Cable gauge: 22 AWG (0.326 mm<sup>2</sup>)
- Cable diameter: ca. 6.5 mm
- Cable jacket material: PUR (TPU)
- Max. number of bending cycles: 5,000,000
- Smallest bending radius:
  - 52.0 mm with fixed installation
  - 97.5 mm with flexible installation
- Oil-resistant
- UV-resistant
- Flammability class: UL 94

## Interface

| Connector 1: | 1 x M12 male D-coded 4 pin |
|--------------|----------------------------|
| Connector 2: | 1 x RJ45 male              |