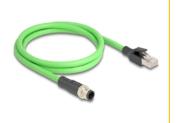

# Delock M12 Cable D-coded 4 pin male to RJ45 male PUR (TPU) 1 m

### **Specification**

- Connectors:
  - 1 x M12 male D-coded 4 pin
  - 1 x RJ45 plug
- · Suitable for drag chains
- SF/UTP
- · Shielding: aluminium foil, tinned copper braiding
- Copper conductor
- Cable gauge: 22 AWG (0.326 mm<sup>2</sup>)
- Cable diameter: ca. 6.5 mm
- Cable jacket material: PUR (TPU)
- Max. number of bending cycles: 5,000,000
- Smallest bending radius:
  - 52.0 mm with fixed installation
  - 97.5 mm with flexible installation
- Oil-resistant
- UV-resistant
- Flammability class: UL 94

## Interface

| Connector 1: | 1 x M12 male D-coded 4 pin |
|--------------|----------------------------|
| Connector 2: | 1 x RJ45 male              |