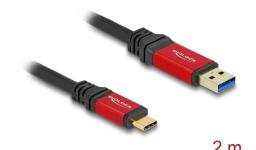

# Delock USB 10 Gbps Cable USB Type-A male to USB Type-C™ male 2 m red metal

## Metal housing and strain relief

Thanks to the elegant metal housing and sturdy strain relief on both sides, the cable is optimally protected against damage in everyday use.

Item no. 80618

EAN: 4043619806188 Country of origin: China Package: Zip poly bag

## **Specification**

- Connectors:
  - 1 x USB 10 Gbps Type-A male
  - 1 x USB 10 Gbps USB Type-C™ male
- · Connector with metal housing
- Host = USB Type-A; Device = USB Type-C<sup>TM</sup>
- Cable gauge:
  - 28 AWG data line
  - 24 AWG power line
- Cable diameter: ca. 5.5 mm
- · Contacts gold-plated
- · Connectors gold-plated
- · Cable triple shielded
- Resistor: 56 kΩ
- Data transfer rate up to 10 Gbps
- · Colour: black / red
- Length incl. connectors: ca. 2 m