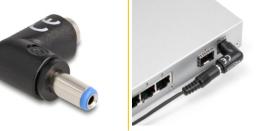

# Delock DC Adapter 5.5 x 2.1 mm male to 5.5 x 2.1 female 90° angled

#### Description

This DC adapter by Delock enables the power supply of devices with a DC connection. With the **90**° **angle**, the adapter offers an ideal solution when space is limited.

### Specification

- Connectors: 1 x DC 5.5 x 2.1 mm male
  - 1 x DC 5.5 x 2.1 mm female
- Colour: black
- Electrical power in total: max. 100 watt (20 V / 5 A)
- Dimensions (LxWxH): ca. 30 x 24 x 11 mm