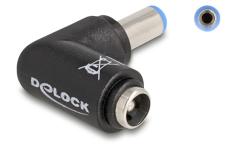

# Delock DC Adapter 5.5 x 2.1 mm male to 5.5 x 2.1 female 90° angled

#### Description

This DC adapter by Delock enables the power supply of devices with a DC connection. With the **90**° **angle**, the adapter offers an ideal solution when space is limited.

### Specification

- Connectors: 1 x DC 5.5 x 2.1 mm male
  - 1 x DC 5.5 x 2.1 mm female
- Colour: black
- Electrical power in total: max. 100 watt (20 V / 5 A)
- Dimensions (LxWxH): ca. 30 x 24 x 11 mm