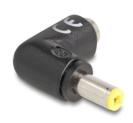

# Delock DC Adapter 5.5 x 2.5 mm male to 5.5 x 2.5 female 90° angled

#### **Description**

This DC adapter by Delock enables the power supply of devices with a DC connection. With the 90° angle, the adapter offers an ideal solution when space is limited.

## **Specification**

• Connectors:

1 x DC 5.5 x 2.5 mm male

1 x DC 5.5 x 2.5 mm female

· Colour: black

Electrical power in total: max. 100 watt (20 V / 5 A)

• Dimensions (LxWxH): ca. 30 x 24 x 11 mm