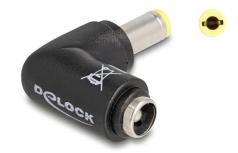

# Delock DC Adapter 5.5 x 2.5 mm male to 5.5 x 2.5 female 90° angled

#### **Description**

This DC adapter by Delock enables the power supply of devices with a DC connection. With the 90° angle, the adapter offers an ideal solution when space is limited.

## **Specification**

• Connectors:

1 x DC 5.5 x 2.5 mm male

1 x DC 5.5 x 2.5 mm female

· Colour: black

Electrical power in total: max. 100 watt (20 V / 5 A)

• Dimensions (LxWxH): ca. 30 x 24 x 11 mm