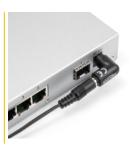

#### **Description**

This DC adapter by Delock enables the power supply of devices with a DC connection. With the 90° angle, the adapter offers an ideal solution when space is limited.