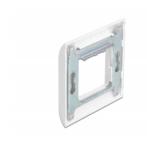

## **Specification**

- · Robust metal holder with frame
- Suitable for standard installation box
- Module cutout: 45 mm x 45 mm
- · Material: ABS
- Dimensions (LxWxH): ca. 80 x 80 x 8 mm
- · Colour: white

#### Package content

• Module holder with frame