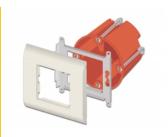

#### Suitable for 60 mm flush-mounted boxes

The module holder by Delock can be easily mounted on 60 mm flushmounted or cavity installation box.

### System requirements

· A free standard installation box