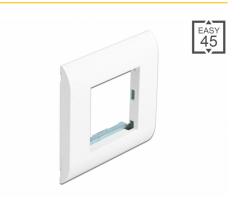

# Delock Easy 45 Module Holder with Frame 80 x 80 mm white

## **Description**

This module holder with frame by Delock is used to mount one module with 45 x 45 mm or two modules with 22.5 x 45 mm.

## **Specification**

- · Robust metal holder with frame
- Suitable for standard installation box
- Module cutout: 45 mm x 45 mm
- · Material: ABS
- Dimensions (LxWxH): ca. 80 x 80 x 8 mm
- · Colour: white