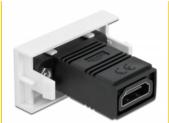

## **Specification**

- Connectors: 2 x HDMI-A female
- Resolution up to 3840 x 2160 @ 60 Hz (depending on the system and the connected hardware)
- Supports CEC 2.0 control commands
- Supports HDCP 2.2 (High-Bandwidth Digital Content Protection)
- Supports HDR
- Material: PC plastic
- Suitable for module holder Delock Easy 45
- Suitable for 45 mm cable duct with minimum depth 45 mm
- Module size: 22.5 x 45 mm
- Dimensions (LxWxH): ca. 22.5 x 45.0 x 38.5 mm
- · Colour: white

### Interface

| connector:   | 1 x HDMI-A female |
|--------------|-------------------|
| Connector 1: | 1 x HDMI-A female |