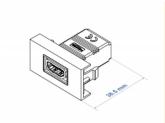

## **Specification**

- Connectors: 2 x HDMI-A female
- Resolution up to 3840 x 2160 @ 60 Hz (depending on the system and the connected hardware)
- Supports CEC 2.0 control commands
- Supports HDCP 2.2 (High-Bandwidth Digital Content Protection)
- Supports HDR
- Material: PC plastic
- Suitable for module holder Delock Easy 45
- Suitable for 45 mm cable duct with minimum depth 45 mm
- Module size: 22.5 x 45 mm
- Dimensions (LxWxH): ca. 22.5 x 45.0 x 38.5 mm
- · Colour: white

# **Physical characteristics**

| Connector color:  | black         |
|-------------------|---------------|
| Housing material: | Plastic       |
| Length:           | 38,5 mm       |
| Width:            | 22.5 mm       |
| Height:           | 45 mm         |
| Colour:           | RAL 9003 Weiß |