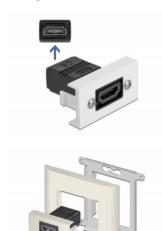

### Description

This Easy 45 module by Delock is designed to provide a HDMI female port. The simple snap-in mechanism ensures that the module is firmly in place and can be easily removed if necessary.

#### Easy 45 connects

Easy 45 is a variable, modular system that allows components such as sockets, HDMI or USB connections to be added according to your needs. The Easy 45 modules are standardised and can be mounted in various module holder or cable ducts. Easy 45 builds the interface between electrical, network and system installation and many peripheral devices such as TV, monitors, printers, laptops and much more.