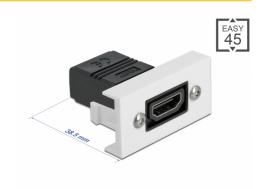

## **Specification**

- Connectors: 2 x HDMI-A female
- Resolution up to 3840 x 2160 @ 60 Hz (depending on the system and the connected hardware)
- Supports CEC 2.0 control commands
- Supports HDCP 2.2 (High-Bandwidth Digital Content Protection)
- Supports HDR
- Material: PC plastic
- Suitable for module holder Delock Easy 45
- Suitable for 45 mm cable duct with minimum depth 45 mm
- Module size: 22.5 x 45 mm
- Dimensions (LxWxH): ca. 22.5 x 45.0 x 38.5 mm
- · Colour: white

# **Physical characteristics**

| Connector color:  | black         |
|-------------------|---------------|
| Housing material: | Plastic       |
| Length:           | 38,5 mm       |
| Width:            | 22.5 mm       |
| Height:           | 45 mm         |
| Colour:           | RAL 9003 Weiß |