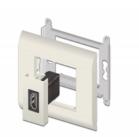

### Description

This Easy 45 module by Delock is designed to provide a HDMI female port. The simple snap-in mechanism ensures that the module is firmly in place and can be easily removed if necessary.

#### Easy 45 connects

Easy 45 is a variable, modular system that allows components such as sockets, HDMI or USB connections to be added according to your needs. The Easy 45 modules are standardised and can be mounted in various module holder or cable ducts. Easy 45 builds the interface between electrical, network and system installation and many peripheral devices such as TV, monitors, printers, laptops and much more.