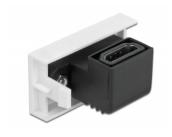

### Description

This Easy 45 module by Delock is designed to provide a HDMI female port. The simple snap-in mechanism ensures that the module is firmly in place and can be easily removed if necessary.

### **Specification**

- Connectors: 2 x HDMI-A female
- Resolution up to 3840 x 2160 @ 60 Hz (depending on the system and the connected hardware)
- Supports CEC 2.0 control commands
- Supports HDCP 2.2 (High-Bandwidth Digital Content Protection)
- Supports HDR
- Material: PC plastic
- Suitable for module holder Delock Easy 45
- Suitable for 45 mm cable duct with minimum depth 45 mm
- Module size: 22.5 x 45 mm
- Dimensions (LxWxH): ca. 22.5 x 45.0 x 27.6 mm
- · Colour: white