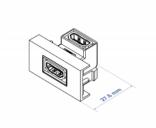

### **Specification**

- Connectors: 2 x HDMI-A female
- Resolution up to 3840 x 2160 @ 60 Hz (depending on the system and the connected hardware)
- Supports CEC 2.0 control commands
- Supports HDCP 2.2 (High-Bandwidth Digital Content Protection)
- Supports HDR
- Material: PC plastic
- Suitable for module holder Delock Easy 45
- Suitable for 45 mm cable duct with minimum depth 45 mm
- Module size: 22.5 x 45 mm
- Dimensions (LxWxH): ca. 22.5 x 45.0 x 27.6 mm
- · Colour: white

# **Physical characteristics**

| Connector color:  | black         |
|-------------------|---------------|
| Housing material: | Plastic       |
| Length:           | 27.6 mm       |
| Width:            | 22.5 mm       |
| Height:           | 45 mm         |
| Colour:           | RAL 9003 Weiß |