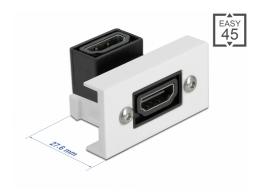

### Description

This Easy 45 module by Delock is designed to provide a HDMI female port. The simple snap-in mechanism ensures that the module is firmly in place and can be easily removed if necessary.

### **Specification**

- Connectors: 2 x HDMI-A female
- Resolution up to 3840 x 2160 @ 60 Hz (depending on the system and the connected hardware)
- Supports CEC 2.0 control commands
- Supports HDCP 2.2 (High-Bandwidth Digital Content Protection)
- Supports HDR
- Material: PC plastic
- Suitable for module holder Delock Easy 45
- Suitable for 45 mm cable duct with minimum depth 45 mm
- Module size: 22.5 x 45 mm
- Dimensions (LxWxH): ca. 22.5 x 45.0 x 27.6 mm
- · Colour: white