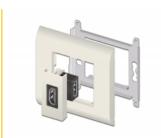

#### Easy 45 connects

Easy 45 is a variable, modular system that allows components such as sockets, HDMI or USB connections to be added according to your needs. The Easy 45 modules are standardised and can be mounted in various module holder or cable ducts. Easy 45 builds the interface between electrical, network and system installation and many peripheral devices such as TV, monitors, printers, laptops and much more.

### System requirements

• A free module port Delock Easy 45