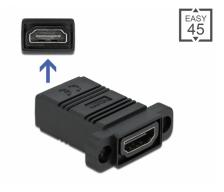

#### Description

This Easy 45 adapter by Delock is designed to connect two HDMI cables. The adapter can be used to extend cables or as a gender changer. The two holes on the side allow the adapter to be screwed into devices or furniture, for example.

#### Suitable for Delock Easy 45 module cover

The shape and hole spacing are optimally matched to the Delock Easy 45 module plate with rectangular cut-out. In conjunction with the module cover, the adapter can be mounted in a Delock Easy 45 module holder or in a 45 mm cable duct.