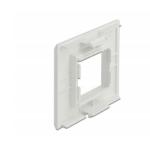

# Delock Easy 45 Module Holder for installation trunking 85 x 80 mm

### **Description**

This module holder by Delock is designed to mount one module with 45 x 45 mm or two modules with 22.5 x 45 mm.

## **Specification**

- · Robust plastic holder
- Suitable for installation trunking with ca. 76.5 mm opening
- Module cutout: 45 mm x 45 mm
- · Material: ABS
- Dimensions (LxWxH): ca. 85 x 80 x 20 mm
- · Colour: white