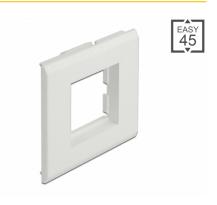

# Delock Easy 45 Module Holder for installation trunking 85 x 80 mm

### **Description**

This module holder by Delock is designed to mount one module with 45 x 45 mm or two modules with 22.5 x 45 mm.

#### Suitable for installation trunking with ca. 76.5 mm opening

The module holder by Delock can be easily mounted to an installation trunking with ca. 76.5 mm opening. No tools are required for installation. The module holder can be inserted into the opening and snaps into place.

## **Specification**

- · Robust plastic holder
- Suitable for installation trunking with ca. 76.5 mm opening
- Module cutout: 45 mm x 45 mm
- · Material: ABS
- Dimensions (LxWxH): ca. 85 x 80 x 20 mm
- · Colour: white