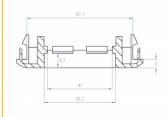

## **Specification**

- · Robust plastic holder
- Suitable for installation trunking with ca. 76.5 mm opening
- Module cutout: 45 mm x 45 mm
- · Material: ABS
- Dimensions (LxWxH): ca. 85 x 80 x 20 mm
- · Colour: white

## **Physical characteristics**

| Length: | 85 mm         |
|---------|---------------|
| Width:  | 80 mm         |
| Height: | 20 mm         |
| Colour: | RAL 9003 Weiß |