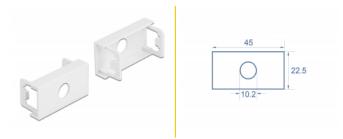

### Description

This module plate by Delock provides a hole cut-out of 10.2 mm. The simple snap-in mechanism ensures that the cover is firmly in place and can be easily changed if necessary.

Package: Zip poly bag

Specification

- Material: PC plastic
- Suitable for module holder Delock Easy 45
- Suitable for 45 mm cable duct with minimum depth 45 mm
- Cut-out: Ø 10.2 mm
- Module size: 22.5 x 45 mm
- Dimensions (LxWxH): ca. 45.0 x 22.5 x 22.0 mm
- · Colour: white

## **Physical characteristics**

| Housing material: | Plastic       |
|-------------------|---------------|
| Length:           | 22.0 mm       |
| Width:            | 22.5 mm       |
| Height:           | 45 mm         |
| Colour:           | RAL 9003 Weiß |