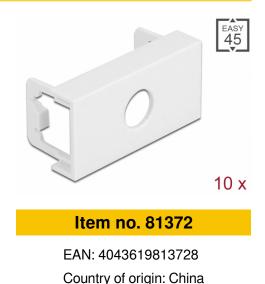

# Delock Easy 45 Module Plate Round cut-out M10, 45 x 22.5 mm 10 pieces white

### Description

This module plate by Delock provides a hole cut-out of 10.2 mm. The simple snap-in mechanism ensures that the cover is firmly in place and can be easily changed if necessary.

Package: Zip poly bag

Specification

- Material: PC plastic
- Suitable for module holder Delock Easy 45
- Suitable for 45 mm cable duct with minimum depth 45 mm
- Cut-out: Ø 10.2 mm
- Module size: 22.5 x 45 mm
- Dimensions (LxWxH): ca. 45.0 x 22.5 x 22.0 mm
- · Colour: white