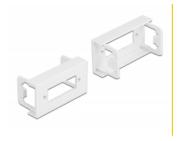

#### Description

This module plate by Delock provides a hole cut-out for a optical fiber SC Duplex coupling. The simple snap-in mechanism ensures that the module is firmly in place and can be easily removed if necessary.

This module plate was designed to accommodate various Optical Fiber Coupler. For example, optionally available Optical Fiber Coupler SC Duplex female can be mounted. The low material thickness of only 1.5 mm provides sufficient strength while requiring little space for mounting.