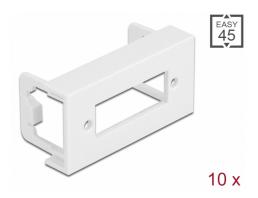

# Delock Easy 45 Module Plate Rectangular cut-out for optical fiber SC Duplex coupling, 45 x 22.5 mm 10 pieces white

#### Description

This module plate by Delock provides a hole cut-out for a optical fiber SC Duplex coupling. The simple snap-in mechanism ensures that the module is firmly in place and can be easily removed if necessary.

# **Package content**

• 10 x module plate