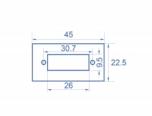

### **Specification**

- Material: PC plastic
- Suitable for module holder Delock Easy 45
- Suitable for 45 mm cable duct with minimum depth 45 mm
- Rectangular cut-out: 26.0 x 9.5 mm
- Pitch of screw hole: ca. 30 mm
- Module size: 22.5 x 45 mm
- Dimensions (LxWxH): ca. 45.0 x 22.5 x 22.0 mm
- · Colour: white