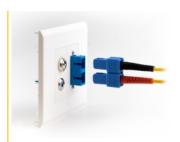

This module plate was designed to accommodate various Optical Fiber Coupler. For example, optionally available Optical Fiber Coupler SC Duplex female can be mounted. The low material thickness of only 1.5 mm provides sufficient strength while requiring little space for mounting.

#### Easy 45 connects

Easy 45 is a variable, modular system that allows components such as **sockets**, **HDMI or USB connections** to be added according to your needs. The Easy 45 modules are standardised and can be mounted in various module holder or cable ducts. Easy 45 builds the interface between **electrical**, **network and system installation** and many peripheral devices such as **TV**, **monitors**, **printers**, **laptops** and much more.