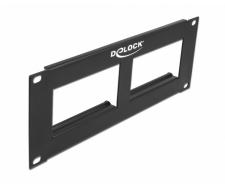

# Delock Easy 45 10" Patch Panel cut-out 2 x 90.5 x 45.2 mm, 2U, black

#### **Description**

This patch panel by Delock can be mounted in a 10" rack. With its standardized dimensions, it is suitable for easy mounting of Easy 45 modules.

### **Specification**

- 2 x cut-out 90.5 x 45.2 mm
- For mounting in 10" racks, 2U
- · Material: metal
- · Colour: black
- Dimensions (LxWxH): ca. 254.0 x 87.0 x 13.1 mm