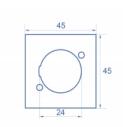

### **Specification**

- Material: PC plastic
- Suitable for module holder Delock Easy 45
- Suitable for 45 mm cable duct with minimum depth 45 mm
- Cut-out: D-Type
- Module size: 45 x 45 mm
- Dimensions (LxWxH): ca. 45.0 x 45.0 x 22.0 mm
- · Colour: black