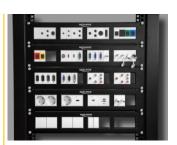

#### Easy 45 connects

Easy 45 is a variable, modular system that allows components such as sockets, HDMI or USB connections to be added according to your needs. The Easy 45 modules are standardised and can be mounted in various module holder or cable ducts. Easy 45 builds the interface between electrical, network and system installation and many peripheral devices such as TV, monitors, printers, laptops and much more.