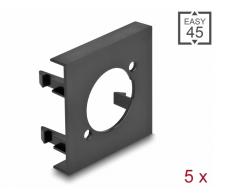

# Delock Easy 45 Module Plate Round cut-out D-Type, 45 x 45 mm 5 pieces black

#### **Description**

This module plate by Delock provides a D-Type cut-out. The simple snap-in mechanism ensures that the cover is firmly in place and can be easily and toolless changed if necessary.

### **Specification**

- Material: PC plastic
- Suitable for module holder Delock Easy 45
- Suitable for 45 mm cable duct with minimum depth 45 mm
- Cut-out: D-Type
- Module size: 45 x 45 mm
- Dimensions (LxWxH): ca. 45.0 x 45.0 x 22.0 mm
- · Colour: black