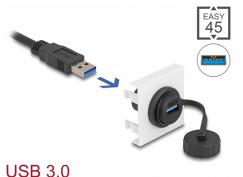

#### Description

This Easy 45 module by Delock is designed to provide a USB Type-A female port. The simple snap-in mechanism ensures that the cover is firmly in place and can be easily and toolless changed if necessary.

### Specification

- Connectors:
  - 2 x SuperSpeed USB 5 Gbps (USB 3.2 Gen 1) Type-A female
- Data transfer rate up to SuperSpeed USB 5 Gbps
- With sealing cap
- Material: plastic
- Suitable for module holder Delock Easy 45
- · Suitable for 45 mm cable duct with minimum depth 45 mm
- Module size: 45 x 45 mm
- Dimensions (LxWxH): ca. 45.0 x 45.0 x 40.0 mm
- Colour: white