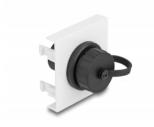

#### Description

This Easy 45 module by Delock is designed to provide a USB Type-A female port. The simple snap-in mechanism ensures that the cover is firmly in place and can be easily and toolless changed if necessary.

### Specification

- Connectors:
  - 2 x SuperSpeed USB 5 Gbps (USB 3.2 Gen 1) Type-A female
- Data transfer rate up to SuperSpeed USB 5 Gbps
- With sealing cap
- Material: plastic
- Suitable for module holder Delock Easy 45
- · Suitable for 45 mm cable duct with minimum depth 45 mm
- Module size: 45 x 45 mm
- Dimensions (LxWxH): ca. 45.0 x 45.0 x 40.0 mm
- Colour: white