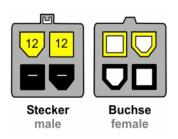

## **Specification**

- Connector:
  - 1 x P4 4 pin plug >
  - 1 x P4 4 pin female
- Voltage: 12 V
- Cable gauge: 18 AWG
- Length incl. connector: ca. 15 cm

# Interface

| Connector 1: | 1 x P4 4 pin plug   |
|--------------|---------------------|
| Connector 2: | 1 x P4 4 pin female |