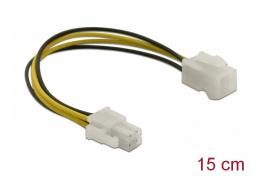

# Delock Extension cable P4 4 pin male > P4 4 pin female 15 cm

## **Specification**

- Connector:
  - 1 x P4 4 pin plug >
  - 1 x P4 4 pin female
- Voltage: 12 V
- Cable gauge: 18 AWG
- Length incl. connector: ca. 15 cm