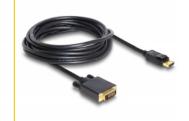

# Delock Cable DisplayPort 1.1 male > DVI 24+1 male passive 5 m black

#### **Specification**

- Connectors:
  - 1 x DisplayPort 20 pin male >
  - 1 x DVI-D (Dual Link) 24+1 male
- Chipset: NXP PTN3361
- · DVI connector with screws
- DisplayPort 1.1 specification
- Passive cable (level shifter), suitable only for graphics cards with DP++ output
- Signal direction: DisplayPort input > DVI output
- Cable gauge: 28 AWG
- Cable diameter: ca. 6.5 mm
- Twisted-pair cabling
- Copper conductor
- · Gold-plated connectors
- Triple shielded cable
- Data transfer rate up to 10.8 Gb/s
- Resolution up to 1920 x 1200 @ 60 Hz (depending on the system and the connected hardware)
- · Colour: black
- Length incl. connectors: ca. 5 m