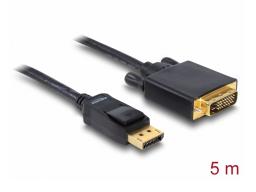

# Delock Cable DisplayPort 1.1 male > DVI 24+1 male passive 5 m black

#### **Specification**

- Connectors:
  - 1 x DisplayPort 20 pin male >
  - 1 x DVI-D (Dual Link) 24+1 male
- Chipset: NXP PTN3361
- · DVI connector with screws
- DisplayPort 1.1 specification
- Passive cable (level shifter), suitable only for graphics cards with DP++ output
- Signal direction: DisplayPort input > DVI output
- Cable gauge: 28 AWG
- Cable diameter: ca. 6.5 mm
- Twisted-pair cabling
- Copper conductor
- · Gold-plated connectors
- Triple shielded cable
- Data transfer rate up to 10.8 Gb/s
- Resolution up to 1920 x 1200 @ 60 Hz (depending on the system and the connected hardware)
- · Colour: black
- Length incl. connectors: ca. 5 m