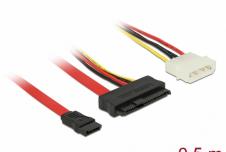

# Delock Cable SAS SFF-8482 + Power > 1 x SATA 7 pin 0.5 m

## Description

This SAS cable by Delock can be used to connect internal devices, e.g. a SAS HDD or a SAS mobile rack with SAS SFF-8482 connector to a SAS controller with a SATA connector.

# **Specification**

 Connectors: host:

1051.

1 x SATA 7 pin receptacle

device:

- 1 x SAS SFF-8482 receptacle
- 1 x 4 pin power connector
- Serial Attached SCSI (SAS) specification
- Data transfer rate up to 6 Gb/s
- Length incl. connectors: ca. 0.5 m