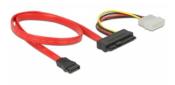

# Delock Cable SAS SFF-8482 + Power > 1 x SATA 7 pin 0.5 m

## Description

This SAS cable by Delock can be used to connect internal devices, e.g. a SAS HDD or a SAS mobile rack with SAS SFF-8482 connector to a SAS controller with a SATA connector.

# **Specification**

 Connectors: host:

1051.

1 x SATA 7 pin receptacle

device:

- 1 x SAS SFF-8482 receptacle
- 1 x 4 pin power connector
- Serial Attached SCSI (SAS) specification
- Data transfer rate up to 6 Gb/s
- Length incl. connectors: ca. 0.5 m