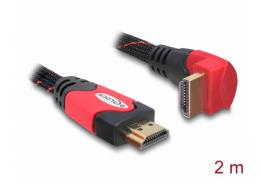

# Delock Cable High Speed HDMI with Ethernet – HDMI A male > HDMI A male angled 4K 2 m

#### **Description**

This High Speed HDMI with Ethernet cable by Delock complies with the latest HDMI standard and combines fast data transfer as well as audio-/ video- and Ethernet connection. Thus you can connect e.g. your PC or o DVD / Blu-ray drive to a monitor or TV. The angled connector helps to reach also a HDMI port which is difficult to access. The HDMI-A interface is downwards compatible to its forerunners and enables you to use your existing devices.

#### **Specification**

- Connector:
  - High Speed HDMI-A 19 pin male > High Speed HDMI-A 19 pin male
- High Speed HDMI with Ethernet (HEC) specification
- Cable gauge: 28 AWG
- Twisted-pair cabling
- Copper conductor
- · Gold-plated connector
- Transfer of audio- and video signals
- Data transfer rate up to 10.2 Gb/s
- Supports a resolution up to 4K (4096 x 2160 pixel @ 24 Hz or 3840 x 2160 pixel @ 30 Hz)
- 3D support up to 1080p in two video streams with each 60 picture per second
- Up to 120 Hz refresh rate
- Contains the new Audio Return Channel (ARC)
- Uses new advanced colour space for presentation of digital pictures
- Supports Dolby® TrueHD and DTS-HD Master Audio™
- More lively and natural colours
- Cable length: ca. 2 m