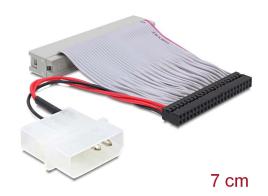

# Delock Cable HDD flat ribbon 2.5 IDE 44 pin female > 3.5 IDE 40 pin male 7 cm

### **Description**

Using this flat ribbon cable you can connect your 2.5 IDE HDD to an existing standard 3.5 IDE cable and connect it to your Mainboard. To ensure that your HDD is supplied with power you have to connect the 5.25 Molex power connector to your power adapter.

## **Specification**

- Adapter cable to connect a 2.5 IDE HDD to a standard 3.5 IDE HDD cable
- Connector: 44 pin female > 40 pin male 90° angeled
- Incl. Molex power connector (2 pins connected)
- Cable length: ca. 7 cm (without connector)