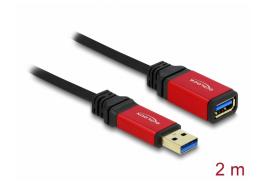

# Delock Extension Cable USB 3.0 Type-A male > USB 3.0 Type-A female 2 m Premium

## **Description**

This USB cable by Delock enables the extension of a USB 3.0 connection and is equipped with a noble metal housing as well as gold-plated connectors.

SuperSpeed 5 Gbps,

Hi-Speed 480 Mbps,

Full-Speed 12 Mbps,

Low-Speed 1.5 Mbps

• Colour:

cable: black

connectors: red

• Length incl. connectors: ca. 2 m