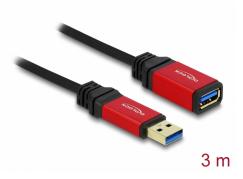

# Delock Extension Cable USB 3.0 Type-A male > USB 3.0 Type-A female 3 m Premium

## Specification

 Connectors: 1 x USB 3.0 Type-A male > 1 x USB 3.0 Type-A female · Cable gauge: 28 AWG data line 24 AWG power line · Bend protection on junction • Cable diameter: ca. 5.5 mm Copper conductor · Contacts gold-plated · Connectors gold-plated with red metal housing Cable double shielded · Data transfer rate up to: SuperSpeed 5 Gbps, Hi-Speed 480 Mbps, Full-Speed 12 Mbps, Low-Speed 1.5 Mbps • Colour:

### **DATASHEET**

connectors: red

• Length incl. connectors: ca. 3 m