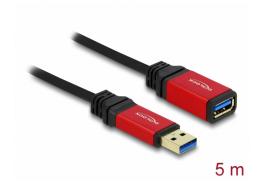

# **Delock Extension Cable USB 3.0 Type-A male > USB** 3.0 Type-A female 5 m Premium

SuperSpeed 5 Gbps,

Hi-Speed 480 Mbps,

Full-Speed 12 Mbps,

Low-Speed 1.5 Mbps

• Colour:

cable: black

connectors: red

• Length incl. connectors: ca. 5 m