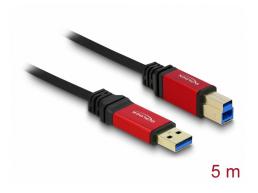

# Delock Cable USB 3.0 Type-A male > USB 3.0 Type-B male 5 m Premium

#### Description

This USB cable by Delock enables the connection between a device with a USB 3.0 Type-B connector and a PC or a laptop equipped with a free USB port. It is equipped with a noble metal housing as well as gold-plated connectors.

### **Specification**

- Connectors:
  - 1 x USB 3.0 Type-A male >
  - 1 x USB 3.0 Type-B male
- Cable gauge:
  - 28 AWG data line
  - 22 AWG power line
- Bend protection on junction
- Cable diameter: ca. 5.5 mm
- Copper conductor
- · Contacts gold-plated
- · Connectors gold-plated with red metal housing
- · Cable double shielded
- Data transfer rate up to:
  - SuperSpeed 5 Gbps,
  - Hi-Speed 480 Mbps,
  - Full-Speed 12 Mbps,
  - Low-Speed 1.5 Mbps
- Colour:
  - cable: black

connectors: red

• Length incl. connectors: ca. 5 m