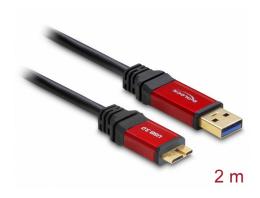

# Delock Cable USB 3.0 Type-A male > USB 3.0 Type Micro-B male 2 m Premium

### **Description**

This USB cable by Delock enables the connection between a device with a USB 3.0 Type Micro-B connector and a PC or a laptop equipped with a free USB port. It is equipped with a noble metal housing as well as gold-plated connectors.

### **Specification**

- Connectors:
  - 1 x USB 3.0 Type-A male >
  - 1 x USB 3.0 Type Micro-B male
- Cable gauge:
  - 28 AWG data line
  - 24 AWG power line
- Bend protection on junction
- Cable diameter: ca. 5.5 mm
- Copper conductor
- · Contacts gold-plated
- Connectors gold-plated with red metal housing
- · Cable double shielded
- Data transfer rate up to:
  - SuperSpeed 5 Gbps,
  - Hi-Speed 480 Mbps,
  - Full-Speed 12 Mbps,
  - Low-Speed 1.5 Mbps
- Colour:
  - cable: black

connectors: red

• Length incl. connectors: ca. 2 m