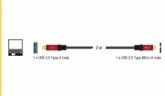

# Delock Cable USB 3.0 Type-A male > USB 3.0 Type Micro-B male 2 m Premium

### **Specification**

- Connectors:
  - 1 x USB 3.0 Type-A male >
  - 1 x USB 3.0 Type Micro-B male
- Cable gauge:
  - 28 AWG data line
  - 24 AWG power line
- Bend protection on junction
- Cable diameter: ca. 5.5 mm
- Copper conductor
- · Contacts gold-plated
- Connectors gold-plated with red metal housing
- · Cable double shielded
- Data transfer rate up to:
  - SuperSpeed 5 Gbps,
  - Hi-Speed 480 Mbps,
  - Full-Speed 12 Mbps,
  - Low-Speed 1.5 Mbps
- Colour:
  - cable: black

connectors: red

• Length incl. connectors: ca. 2 m