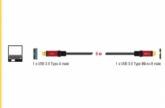

#### **Specification**

- Connectors:
  - 1 x USB 3.0 Type-A male >
  - 1 x USB 3.0 Type Micro-B male
- Cable gauge:
  - 28 AWG data line
  - 24 AWG power line
- Bend protection on junction
- Cable diameter: ca. 5.5 mm
- Copper conductor
- · Contacts gold-plated
- Connectors gold-plated with red metal housing
- · Cable double shielded
- Data transfer rate up to:
  - SuperSpeed 5 Gbps,
  - Hi-Speed 480 Mbps,
  - Full-Speed 12 Mbps,
  - Low-Speed 1.5 Mbps
- Colour:
  - cable: black

connectors: red

• Length incl. connectors: ca. 3 m