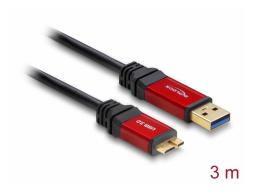

# Delock Cable USB 3.0 Type-A male > USB 3.0 Type Micro-B male 3 m Premium

#### Description

This USB cable by Delock enables the connection between a device with a USB 3.0 Type Micro-B connector and a PC or a laptop equipped with a free USB port. It is equipped with a noble metal housing as well as gold-plated connectors.

#### **Specification**

- Connectors:
  - 1 x USB 3.0 Type-A male >
  - 1 x USB 3.0 Type Micro-B male
- Cable gauge:
  - 28 AWG data line
  - 24 AWG power line
- Bend protection on junction
- Cable diameter: ca. 5.5 mm
- Copper conductor
- · Contacts gold-plated
- Connectors gold-plated with red metal housing
- · Cable double shielded
- Data transfer rate up to:
  - SuperSpeed 5 Gbps,
  - Hi-Speed 480 Mbps,
  - Full-Speed 12 Mbps,
  - Low-Speed 1.5 Mbps
- Colour:
  - cable: black

connectors: red

• Length incl. connectors: ca. 3 m