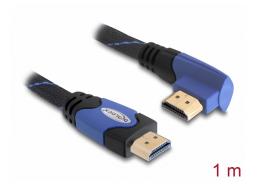

# Delock Cable High Speed HDMI with Ethernet – HDMI A male > HDMI A male angled 4K 1 m

### **Description**

This High Speed HDMI with Ethernet cable by Delock complies with the latest HDMI standard and combines fast data transfer as well as audio-/ video- and Ethernet connection. Thus you can connect e.g. your PC or o DVD / Blu-ray drive to a monitor or TV. The angled connector helps to reach also a HDMI port which is difficult to access. The HDMI-A interface is downwards compatible to its forerunners and enables you to use your existing devices.

### **Specification**

- Connector:
  - High Speed HDMI-A 19 pin male > High Speed HDMI-A 19 pin male
- High Speed HDMI with Ethernet (HEC) specification
- Cable gauge: 28 AWG
- Twisted-pair cabling
- Copper conductor
- · Gold-plated connector
- Transfer of audio- and video signals
- Data transfer rate up to 10.2 Gb/s
- Supports a resolution up to 4K (4096 x 2160 pixel @ 24 Hz or 3840 x 2160 pixel @ 30 Hz)
- 3D support up to 1080p in two video streams with each 60 picture per second
- Up to 120 Hz refresh rate
- Contains the new Audio Return Channel (ARC)
- Uses new advanced colour space for presentation of digital pictures
- Supports Dolby® TrueHD and DTS-HD Master Audio™
- More lively and natural colours
- Cable length: ca. 1 m