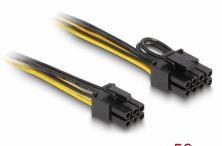

# Delock Power Cable PCI Express 6 pin male to PCI Express 6+2 pin male 50 cm

#### Description

This power cable by Delock converts from PCI Express 6 pin to PCI Express 6+2 pin. It can be used for power supply of PCIe cards with 6 or 8 pin interface and is most suitable for data mining applications, due to is compatibility to breakout boards.

### **Specification**

- Connectors:
  - 1 x PCI Express 6 pin male
  - 1 x PCI Express 6+2 pin male
- Cable gauge: 20 AWG
- Length incl. connectors: ca. 50 cm