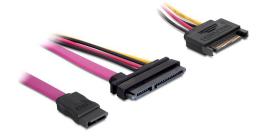

# Delock Cable SATA 22 pin > SATA 7 pin + SATA power 15 pin

# **Description**

This SATA cable by Delock enables you to operate different SATA drives, e.g. SATA HDD.

The combo-connector combines data- and power cable to one SATA connector. Just connect the SATA cable to the mainboard and the power cable to a power supply with SATA 15 pin interface.

## **Specification**

- Connector: SATA 22 pin (data+power) > SATA 7 pin + SATA power 15 pin
- Data transfer rate up to 3 Gb/s
- Cable length: ca. 45 cm (incl. connector)